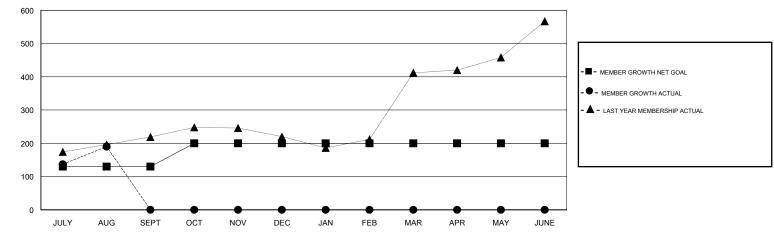

## LOCATION REP OF BANGLADESH

GMT CA

| Clubs         |                       |           |               | Members       |                           |                         |                                                    |  |
|---------------|-----------------------|-----------|---------------|---------------|---------------------------|-------------------------|----------------------------------------------------|--|
|               | RESULTS FOR 2018-2019 |           |               |               | RESULTS FOR 2018-2019     |                         |                                                    |  |
| QUARTER       | NEW CLUB GOAL         | NEW CLUBS | DROPPED CLUBS | QUARTER       | MEMBER GROWTH NET<br>GOAL | MEMBER GROWTH<br>ACTUAL | DROPPED<br>MEMBERS ACTUAL<br>(including transfers) |  |
| JULY/AUG/SEPT | 5                     | 9         | 1             | JULY/AUG/SEPT | 130                       | 242                     | 51                                                 |  |
| OCT/NOV/DEC   | 1                     | 0         | 0             | OCT/NOV/DEC   | 70                        | 0                       | 0                                                  |  |
| JAN/FEB/MAR   | 0                     | 0         | 0             | JAN/FEB/MAR   | 0                         | 0                       | 0                                                  |  |
| APR/MAY/JUNE  | 0                     | 0         | 0             | APR/MAY/JUNE  | 0                         | 0                       | 0                                                  |  |