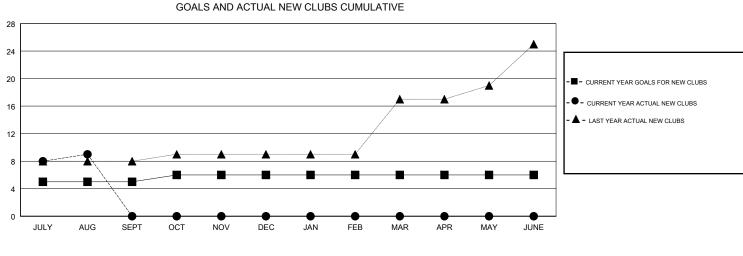

## LOCATION REP OF BANGLADESH

GMT CA

| Clubs         |                       |           |               | Members       |                           |                         |                                                    |  |
|---------------|-----------------------|-----------|---------------|---------------|---------------------------|-------------------------|----------------------------------------------------|--|
|               | RESULTS FOR 2018-2019 |           |               |               | RESULTS FOR 2018-2019     |                         |                                                    |  |
| QUARTER       | NEW CLUB GOAL         | NEW CLUBS | DROPPED CLUBS | QUARTER       | MEMBER GROWTH NET<br>GOAL | MEMBER GROWTH<br>ACTUAL | DROPPED<br>MEMBERS ACTUAL<br>(including transfers) |  |
| JULY/AUG/SEPT | 5                     | 9         | 1             | JULY/AUG/SEPT | 130                       | 242                     | 51                                                 |  |
| OCT/NOV/DEC   | 1                     | 0         | 0             | OCT/NOV/DEC   | 70                        | 0                       | 0                                                  |  |
| JAN/FEB/MAR   | 0                     | 0         | 0             | JAN/FEB/MAR   | 0                         | 0                       | 0                                                  |  |
| APR/MAY/JUNE  | 0                     | 0         | 0             | APR/MAY/JUNE  | 0                         | 0                       | 0                                                  |  |